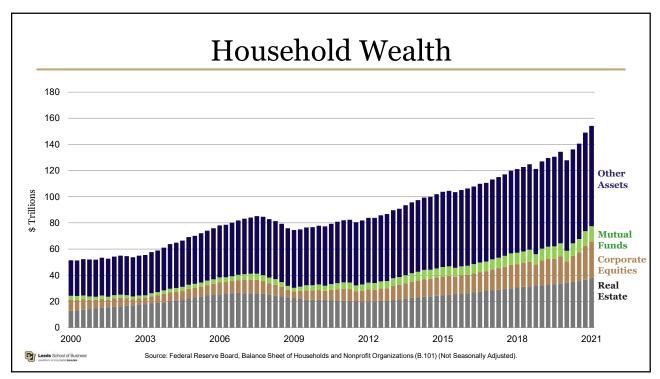

| Metric                       | 1-Year         | 3-Year | 5-Year | 10-Year |
|------------------------------|----------------|--------|--------|---------|
| Real GDP Growth              | $\overline{7}$ | 5      | 5      | 5       |
| Employment Growth            | (30)           | 8      | 5      | 4       |
| Population Growth            | 12             | 9      | 9      | 8       |
| Personal Income Growth       | 44             | 32     | 9      | 5       |
| PCPI Growth                  | 47             | 41     | 16     | 6       |
| PCPI                         | 11             | 11     | 14     | 22      |
| Average Hourly Wage % Growth | 46             | 40     | 45     | 32      |
| Average Annual Pay % Growth  | 21             | 6      | 8      | 8       |
| Average Annual Pay           | 8              | 9      | 12     | 12      |
| Unemployment Rate            | (37)           | 4      | 2      | 32      |
| Labor Force % Growth         | 13             | 5      | 4      | 4       |
| LFPR                         | (3)            | 5      | 7      | 11      |
| FHFA Home Price Index Growth | (19)           | 19     | 6      | 6       |