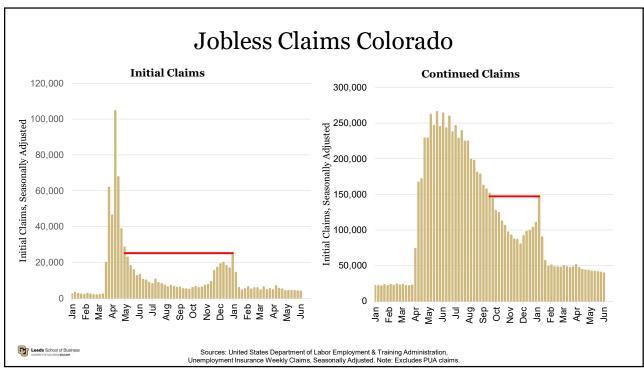

| Personal Income Growth       | 44             | 32     | 9      | 5       |
| PCPI Growth                  | 47             | 41     | 16     | 6       |
| PCPI                         | 11             | 11     | 14     | 22      |
| Average Hourly Wage % Growth | 46             | 40     | 45     | 32      |
| Average Annual Pay % Growth  | 21             | 6      | 8      | 8       |
| Average Annual Pay           | 8              | 9      | 12     | 12      |
| Unemployment Rate            | (37)           | 4      | 2      | 32      |
| Labor Force % Growth         | 13             | 5      | 4      | 4       |
| LFPR                         | (3)            | 5      | 7      | 11      |
| FHFA Home Price Index Growth | (19)           | 19     | 6      | 6       |

University of