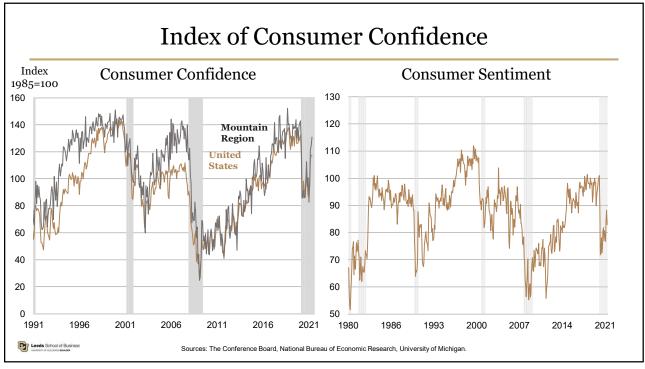

| Metric                       | 1-Year         | 3-Year | 5-Year | 10-Year |
|------------------------------|----------------|--------|--------|---------|
| Real GDP Growth              | $\overline{7}$ | 5      | 5      | 5       |
| Employment Growth            | (30)           | 8      | 5      | 4       |
| Population Growth            | 12             | 9      | 9      | 8       |
| Personal Income Growth       | 44             | 32     | 9      | 5       |
| PCPI Growth                  | 47             | 41     | 16     | 6       |
| PCPI                         | 11             | 11     | 14     | 22      |
| Average Hourly Wage % Growth | 46             | 40     | 45     | 32      |
| Average Annual Pay % Growth  | 21             | 6      | 8      | 8       |
| Average Annual Pay           | 8              | 9      | 12     | 12      |
| Unemployment Rate            | (37)           | 4      | 2      | 32      |
| Labor Force % Growth         | 13             | 5      | 4      | 4       |
| LFPR                         | (3)            | 5      | 7      | 11      |
| FHFA Home Price Index Growth | (19)           | 19     | 6      | 6       |