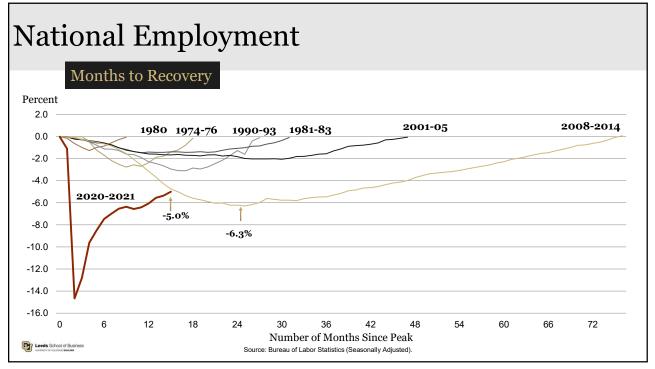

| Metric                       | 1-Year         | 3-Year | 5-Year | 10-Year |
|------------------------------|----------------|--------|--------|---------|
| Real GDP Growth              | $\overline{7}$ | 5      | 5      | 5       |
| Employment Growth            | (30)           | 8      | 5      | 4       |
| Population Growth            | 12             | 9      | 9      | 8       |
| Personal Income Growth       | 44             | 32     | 9      | 5       |
| PCPI Growth                  | 47             | 41     | 16     | 6       |
| PCPI                         | 11             | 11     | 14     | 22      |
| Average Hourly Wage % Growth | 46             | 40     | 45     | 32      |
| Average Annual Pay % Growth  | 21             |