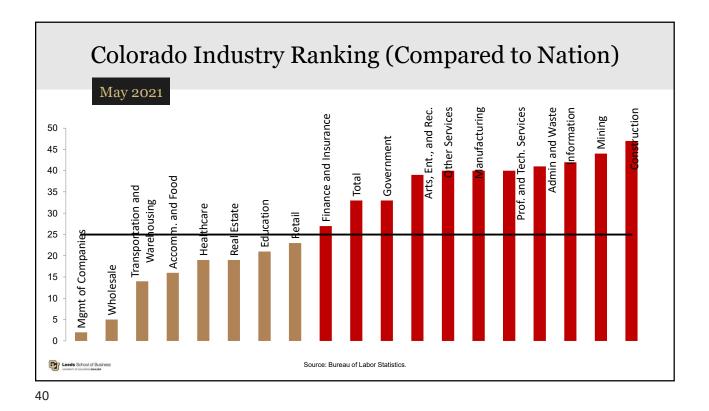

e Growth       | 44             | 32     | 9      | 5       |
| PCPI Growth                  | 47             | 41     | 16     | 6       |
| PCPI                         | 11             | 11     | 14     | 22      |
| Average Hourly Wage % Growth | 46             | 40     | 45     | 32      |
| Average Annual Pay % Growth  | 21             | 6      | 8      | 8       |
| Average Annual Pay           | 8              | 9      | 12     | 12      |
| Unemployment Rate            | (37)           | 4      | 2      | 32      |
| Labor Force % Growth         | 13             | 5      | 4      | 4       |
| LFPR                         | (3)            | 5      | 7      | 11      |
| FHFA Home Price Index Growth | (19)           | 19     | 6      | 6       |

University of