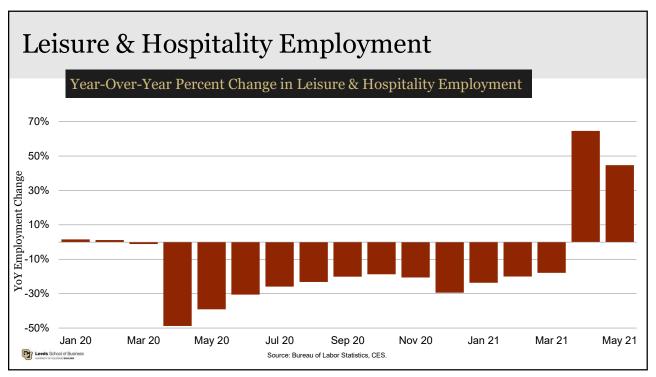

owth       | 44             | 32     | 9      | 5       |
| PCPI Growth                  | 47             | 41     | 16     | 6       |
| PCPI                         | 11             | 11     | 14     | 22      |
| Average Hourly Wage % Growth | 46             | 40     | 45     | 32      |
| Average Annual Pay % Growth  | 21             | 6      | 8      | 8       |
| Average Annual Pay           | 8              | 9      | 12     | 12      |
| Unemployment Rate            | (37)           | 4      | 2      | 32      |
| Labor Force % Growth         | 13             | 5      | 4      | 4       |
| LFPR                         | (3)            | 5      | 7      | 11      |
| FHFA Home Price Index Growth | (19)           | 19     | 6      | 6       |

University of