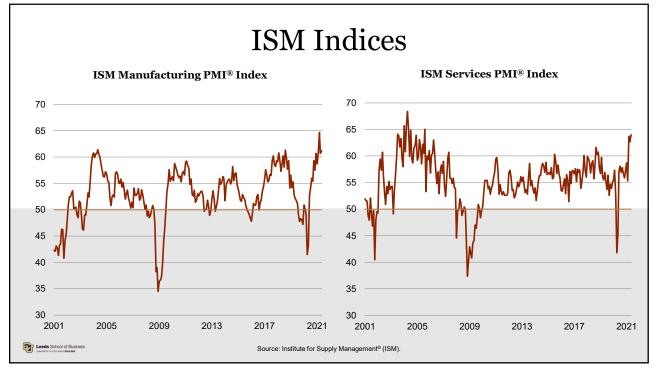

| Metric                       | 1-Year         | 3-Year | 5-Year | 10-Year |
|------------------------------|----------------|--------|--------|---------|
| Real GDP Growth              | $\overline{7}$ | 5      | 5      | 5       |
| Employment Growth            | (30)           | 8      | 5      | 4       |
| Population Growth            | 12             | 9      | 9      | 8       |
| Personal Income Growth       | 44             | 32     | 9      | 5       |
| PCPI Growth                  | 47             | 41     | 16     | 6       |
| PCPI                         | 11             | 11     | 14     | 22      |
| Average Hourly Wage % Growth | 46             | 40     | 45     | 32      |
| Average Annual Pay % Growth  | 21             | 6      | 8      | 8       |