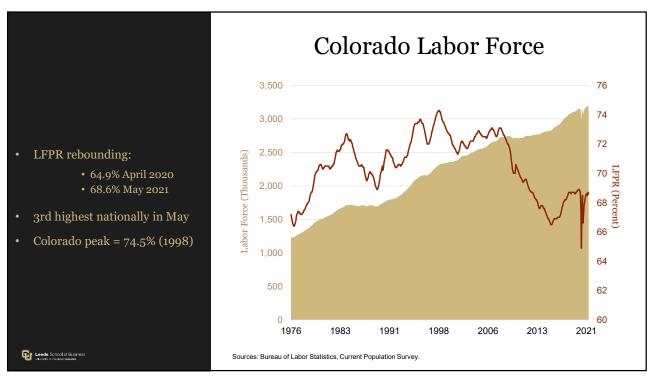

ome Growth       | 44             | 32     | 9      | 5       |
| PCPI Growth                  | 47             | 41     | 16     | 6       |
| PCPI                         | 11             | 11     | 14     | 22      |
| Average Hourly Wage % Growth | 46             | 40     | 45     | 32      |
| Average Annual Pay % Growth  | 21             | 6      | 8      | 8       |
| Average Annual Pay           | 8              | 9      | 12     | 12      |
| Unemployment Rate            | (37)           | 4      | 2      | 32      |
| Labor Force % Growth         | 13             | 5      | 4      | 4       |
| LFPR                         | (3)            | 5      | 7      | 11      |
| FHFA Home Price Index Growth | (19)           | 19     | 6      | 6       |

University of