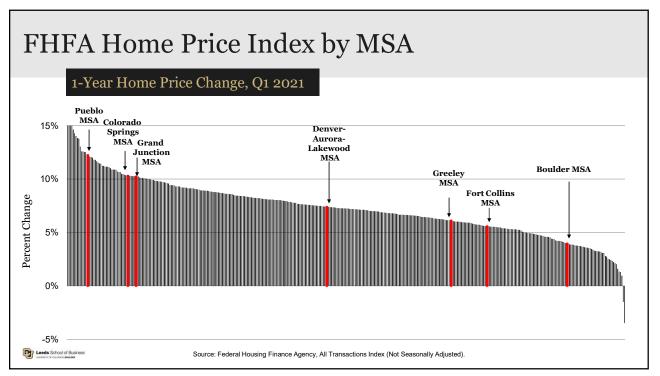

| 32     | 9      | 5       |
| PCPI Growth                  | 47             | 41     | 16     | 6       |
| PCPI                         | 11             | 11     | 14     | 22      |
| Average Hourly Wage % Growth | 46             | 40     | 45     | 32      |
| Average Annual Pay % Growth  | 21             | 6      | 8      | 8       |
| Average Annual Pay           | 8              | 9      | 12     | 12      |
| Unemployment Rate            | (37)           | 4      | 2      | 32      |
| Labor Force % Growth         | 13             | 5      | 4      | 4       |
| LFPR                         | (3)            | 5      | 7      | 11      |
| FHFA Home Price Index Growth | (19)           | 19     | 6      | 6       |

University of