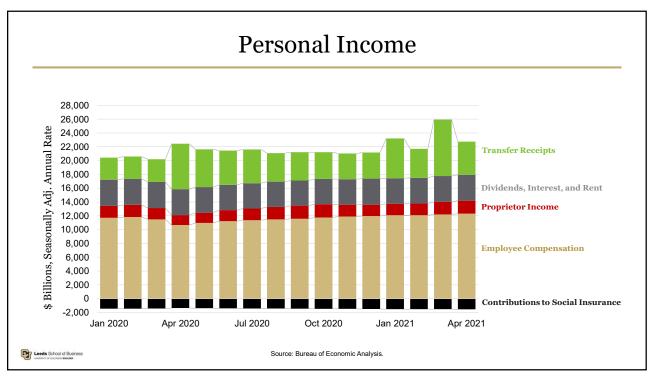

| Metric                       | 1-Year         | 3-Year | 5-Year | 10-Year |
|------------------------------|----------------|--------|--------|---------|
| Real GDP Growth              | $\overline{7}$ | 5      | 5      | 5       |
| Employment Growth            | (30)           | 8      | 5      | 4       |
| Population Growth            | 12             | 9      | 9      | 8       |
| Personal Income Growth       | 44             | 32     | 9      | 5       |
| PCPI Growth                  | 47             | 41     | 16     | 6       |
| PCPI                         | 11             | 11     | 14     | 22      |
| Average Hourly Wage % Growth | 46             | 40     | 45     | 32      |
| Average Annual Pay % Growth  | 21             | 6      | 8