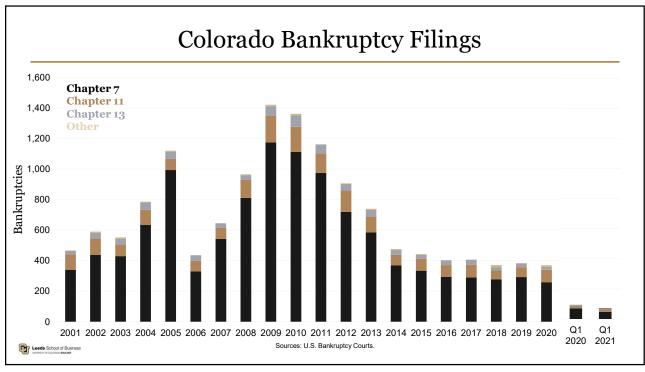

| 5       |
| PCPI Growth                  | 47             | 41     | 16     | 6       |
| PCPI                         | 11             | 11     | 14     | 22      |
| Average Hourly Wage % Growth | 46             | 40     | 45     | 32      |
| Average Annual Pay % Growth  | 21             | 6      | 8      | 8       |
| Average Annual Pay           | 8              | 9      | 12     | 12      |
| Unemployment Rate            | (37)           | 4      | 2      | 32      |
| Labor Force % Growth         | 13             | 5      | 4      | 4       |
| LFPR                         | (3)            | 5      | 7      | 11      |
| FHFA Home Price Index Growth | (19)           | 19     | 6      | 6       |

University of