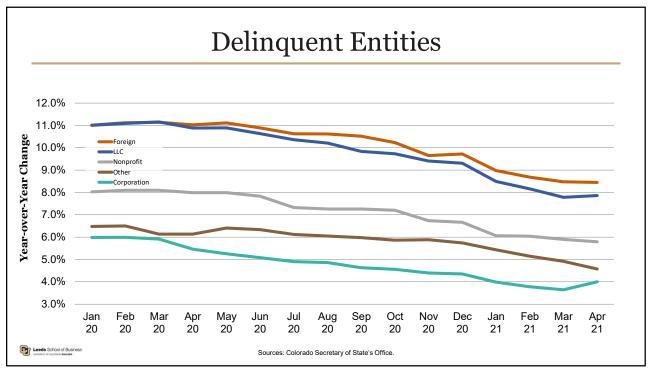

PI Growth                  | 47             | 41     | 16     | 6       |
| PCPI                         | 11             | 11     | 14     | 22      |
| Average Hourly Wage % Growth | 46             | 40     | 45     | 32      |
| Average Annual Pay % Growth  | 21             | 6      | 8      | 8       |
| Average Annual Pay           | 8              | 9      | 12     | 12      |
| Unemployment Rate            | (37)           | 4      | 2      | 32      |
| Labor Force % Growth         | 13             | 5      | 4      | 4       |
| LFPR                         | (3)            | 5      | 7      | 11      |
| FHFA Home Price Index Growth | (19)           | 19     | 6      | 6       |

University of