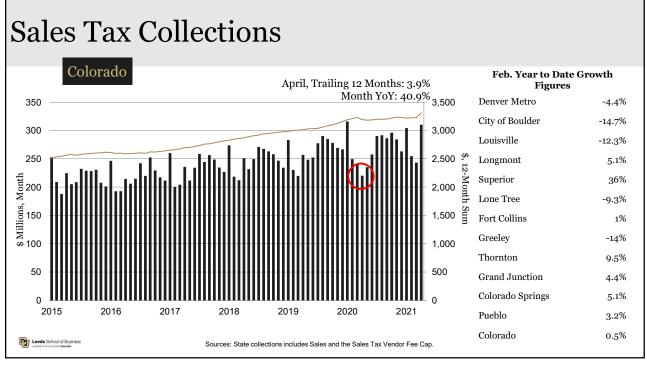

| 9      | 5       |
| PCPI Growth                  | 47             | 41     | 16     | 6       |
| PCPI                         | 11             | 11     | 14     | 22      |
| Average Hourly Wage % Growth | 46             | 40     | 45     | 32      |
| Average Annual Pay % Growth  | 21             | 6      | 8      | 8       |
| Average Annual Pay           | 8              | 9      | 12     | 12      |
| Unemployment Rate            | (37)           | 4      | 2      | 32      |
| Labor Force % Growth         | 13             | 5      | 4      | 4       |
| LFPR                         | (3)            | 5      | 7      | 11      |
| FHFA Home Price Index Growth | (19)           | 19     | 6      | 6       |

University of