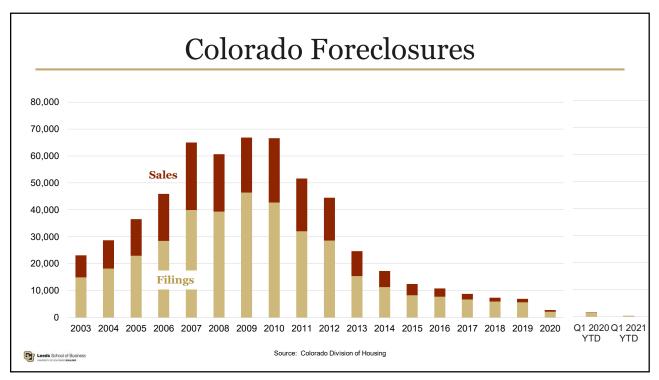

| 5       |
| PCPI Growth                  | 47             | 41     | 16     | 6       |
| PCPI                         | 11             | 11     | 14     | 22      |
| Average Hourly Wage % Growth | 46             | 40     | 45     | 32      |
| Average Annual Pay % Growth  | 21             | 6      | 8      | 8       |
| Average Annual Pay           | 8              | 9      | 12     | 12      |
| Unemployment Rate            | (37)           | 4      | 2      | 32      |
| Labor Force % Growth         | 13             | 5      | 4      | 4       |
| LFPR                         | (3)            | 5      | 7      | 11      |
| FHFA Home Price Index Growth | (19)           | 19     | 6      | 6       |

University of