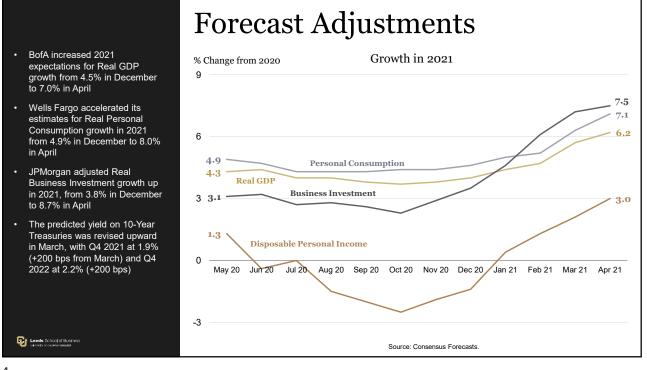

| Metric                       | 1-Year         | 3-Year | 5-Year | 10-Year |
|------------------------------|----------------|--------|--------|---------|
| Real GDP Growth              | $\overline{7}$ | 5      | 5      | 5       |
| Employment Growth            | (30)           | 8      | 5      | 4       |
| Population Growth            | 12             | 9      | 9      | 8       |
| Personal Income Growth       | 44             | 32     | 9      | 5       |
| PCPI Growth                  | 47             | 41     | 16     | 6       |
| PCPI                         | 11             | 11     | 14     | 22      |
| Average Hourly Wage % Growth | 46             | 40     | 45     | 32      |
| Average Annual Pay % Growth  | 21