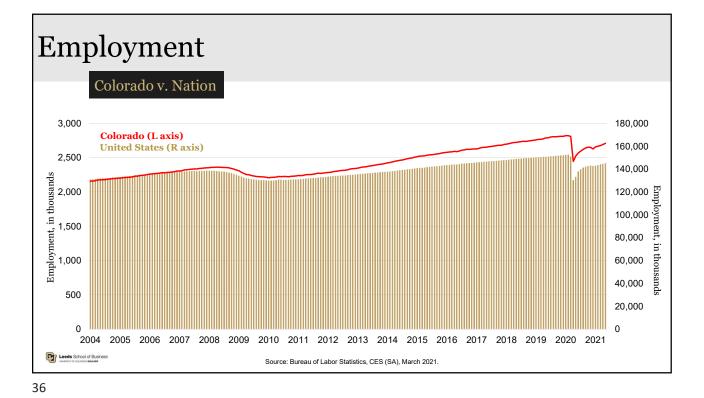

al Income Growth       | 44             | 32     | 9      | 5       |
| PCPI Growth                  | 47             | 41     | 16     | 6       |
| PCPI                         | 11             | 11     | 14     | 22      |
| Average Hourly Wage % Growth | 46             | 40     | 45     | 32      |
| Average Annual Pay % Growth  | 21             | 6      | 8      | 8       |
| Average Annual Pay           | 8              | 9      | 12     | 12      |
| Unemployment Rate            | (37)           | 4      | 2      | 32      |
| Labor Force % Growth         | 13             | 5      | 4      | 4       |
| LFPR                         | (3)            | 5      | 7      | 11      |
| FHFA Home Price Index Growth | (19)           | 19     | 6      | 6       |

University of