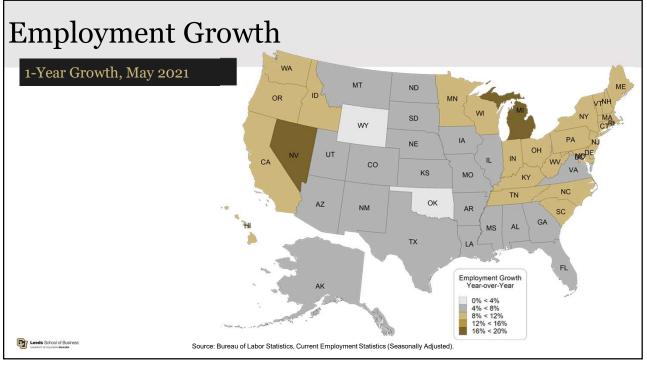

| Metric                       | 1-Year         | 3-Year | 5-Year | 10-Year |
|------------------------------|----------------|--------|--------|---------|
| Real GDP Growth              | $\overline{7}$ | 5      | 5      | 5       |
| Employment Growth            | (30)           | 8      | 5      | 4       |
| Population Growth            | 12             | 9      | 9      | 8       |
| Personal Income Growth       | 44             | 32     | 9      | 5       |
| PCPI Growth                  | 47             | 41     | 16     | 6       |
| PCPI                         | 11             | 11     | 14     | 22      |
| Average Hourly Wage % Growth | 46             | 40     | 45     | 32      |
| Average Annual Pay % Growth  | 21             | 6