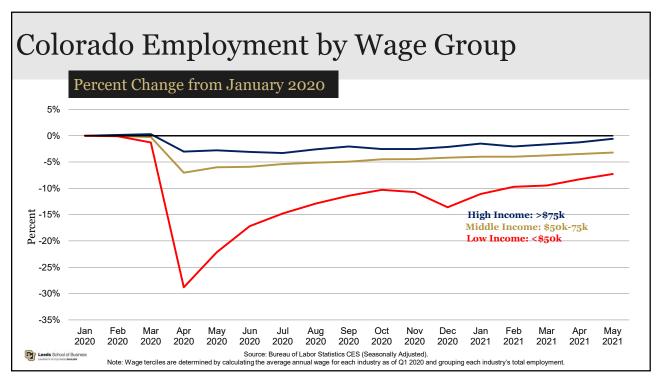

| 44             | 32     | 9      | 5       |
| PCPI Growth                  | 47             | 41     | 16     | 6       |
| PCPI                         | 11             | 11     | 14     | 22      |
| Average Hourly Wage % Growth | 46             | 40     | 45     | 32      |
| Average Annual Pay % Growth  | 21             | 6      | 8      | 8       |
| Average Annual Pay           | 8              | 9      | 12     | 12      |
| Unemployment Rate            | (37)           | 4      | 2      | 32      |
| Labor Force % Growth         | 13             | 5      | 4      | 4       |
| LFPR                         | (3)            | 5      | 7      | 11      |
| FHFA Home Price Index Growth | (19)           | 19     | 6      | 6       |

University of