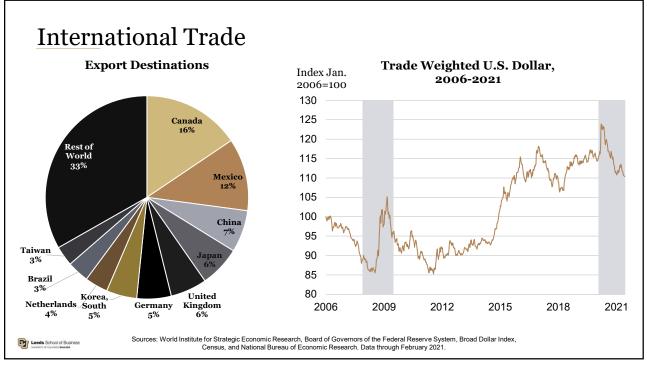

| Metric                       | 1-Year         | 3-Year | 5-Year | 10-Year |
|------------------------------|----------------|--------|--------|---------|
| Real GDP Growth              | $\overline{7}$ | 5      | 5      | 5       |
| Employment Growth            | (30)           | 8      | 5      | 4       |
| Population Growth            | 12             | 9      | 9      | 8       |
| Personal Income Growth       | 44             | 32     | 9      | 5       |
| PCPI Growth                  | 47             | 41     | 16     | 6       |
| PCPI                         | 11             | 11     | 14     | 22      |
| Average Hourly Wage % Growth | 46             | 40     | 45     | 32      |
| Average Annual Pay % Growth  | 21             | 6      | 8      | 8       |
| Av