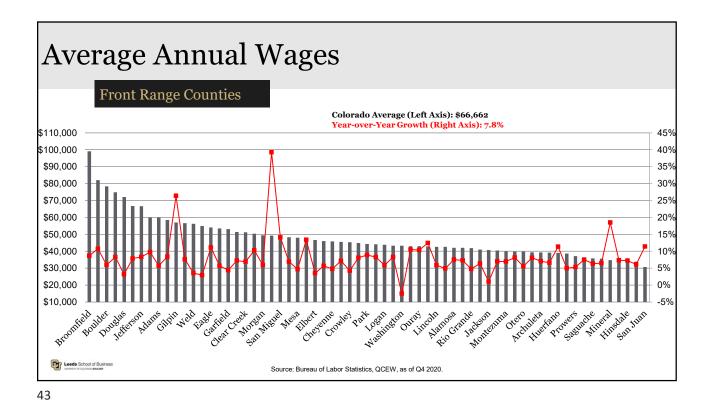

th       | 44             | 32     | 9      | 5       |
| PCPI Growth                  | 47             | 41     | 16     | 6       |
| PCPI                         | 11             | 11     | 14     | 22      |
| Average Hourly Wage % Growth | 46             | 40     | 45     | 32      |
| Average Annual Pay % Growth  | 21             | 6      | 8      | 8       |
| Average Annual Pay           | 8              | 9      | 12     | 12      |
| Unemployment Rate            | (37)           | 4      | 2      | 32      |
| Labor Force % Growth         | 13             | 5      | 4      | 4       |
| LFPR                         | (3)            | 5      | 7      | 11      |
| FHFA Home Price Index Growth | (19)           | 19     | 6      | 6       |

University of