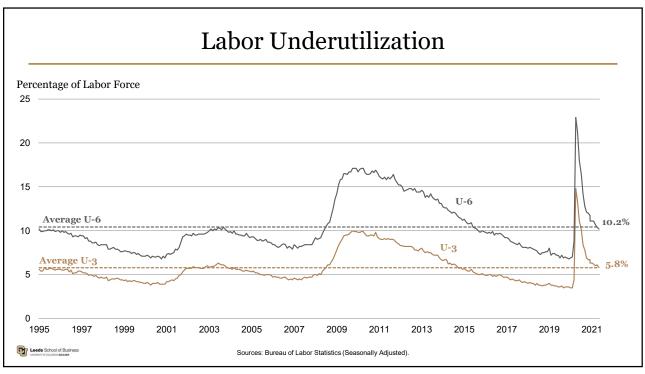

| Metric                       | 1-Year         | 3-Year | 5-Year | 10-Year |
|------------------------------|----------------|--------|--------|---------|
| Real GDP Growth              | $\overline{7}$ | 5      | 5      | 5       |
| Employment Growth            | (30)           | 8      | 5      | 4       |
| Population Growth            | 12             | 9      | 9      | 8       |
| Personal Income Growth       | 44             | 32     | 9      | 5       |
| PCPI Growth                  | 47             | 41     | 16     | 6       |
| PCPI                         | 11             | 11     | 14     | 22      |
| Average Hourly Wage % Growth | 46             | 40     | 45     | 32      |
| Average Annual Pay % Growth  | 21             | 6