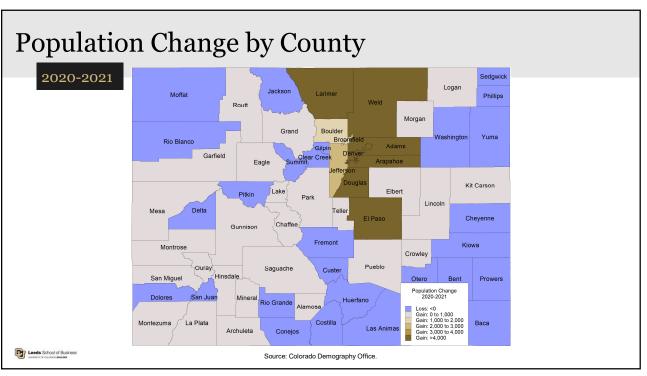

|
| Personal Income Growth       | 44             | 32     | 9      | 5       |
| PCPI Growth                  | 47             | 41     | 16     | 6       |
| PCPI                         | 11             | 11     | 14     | 22      |
| Average Hourly Wage % Growth | 46             | 40     | 45     | 32      |
| Average Annual Pay % Growth  | 21             | 6      | 8      | 8       |
| Average Annual Pay           | 8              | 9      | 12     | 12      |
| Unemployment Rate            | (37)           | 4      | 2      | 32      |
| Labor Force % Growth         | 13             | 5      | 4      | 4       |
| LFPR                         | (3)            | 5      | 7      | 11      |
| FHFA Home Price Index Growth | (19)           | 19     | 6      | 6       |

University of