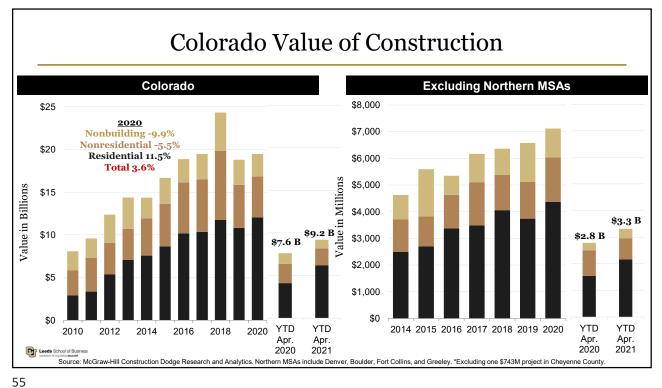

| 32     | 9      | 5       |
| PCPI Growth                  | 47             | 41     | 16     | 6       |
| PCPI                         | 11             | 11     | 14     | 22      |
| Average Hourly Wage % Growth | 46             | 40     | 45     | 32      |
| Average Annual Pay % Growth  | 21             | 6      | 8      | 8       |
| Average Annual Pay           | 8              | 9      | 12     | 12      |
| Unemployment Rate            | (37)           | 4      | 2      | 32      |
| Labor Force % Growth         | 13             | 5      | 4      | 4       |
| LFPR                         | (3)            | 5      | 7      | 11      |
| FHFA Home Price Index Growth | (19)           | 19     | 6      | 6       |

University of