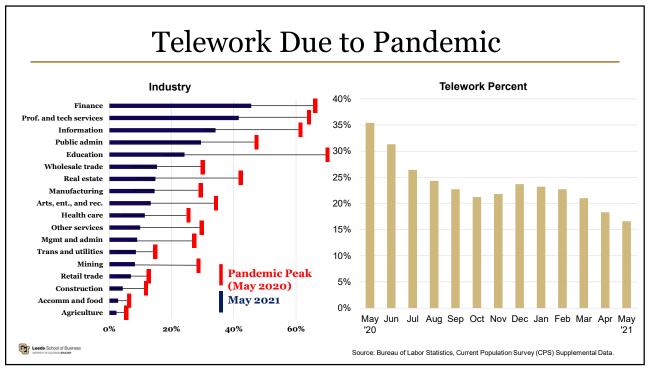

PCPI Growth                  | 47             | 41     | 16     | 6       |
| PCPI                         | 11             | 11     | 14     | 22      |
| Average Hourly Wage % Growth | 46             | 40     | 45     | 32      |
| Average Annual Pay % Growth  | 21             | 6      | 8      | 8       |
| Average Annual Pay           | 8              | 9      | 12     | 12      |
| Unemployment Rate            | (37)           | 4      | 2      | 32      |
| Labor Force % Growth         | 13             | 5      | 4      | 4       |
| LFPR                         | (3)            | 5      | 7      | 11      |
| FHFA Home Price Index Growth | (19)           | 19     | 6      | 6       |

University of