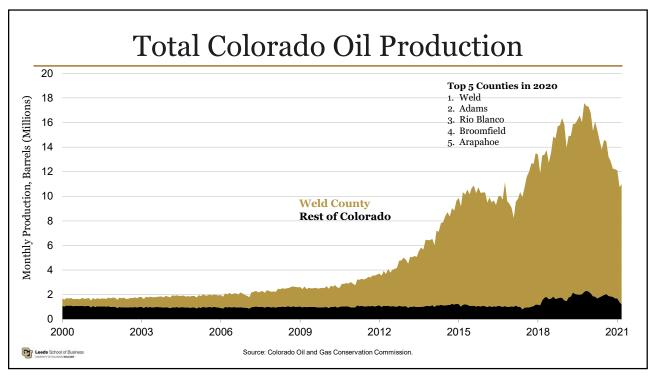

4             | 32     | 9      | 5       |
| PCPI Growth                  | 47             | 41     | 16     | 6       |
| PCPI                         | 11             | 11     | 14     | 22      |
| Average Hourly Wage % Growth | 46             | 40     | 45     | 32      |
| Average Annual Pay % Growth  | 21             | 6      | 8      | 8       |
| Average Annual Pay           | 8              | 9      | 12     | 12      |
| Unemployment Rate            | (37)           | 4      | 2      | 32      |
| Labor Force % Growth         | 13             | 5      | 4      | 4       |
| LFPR                         | (3)            | 5      | 7      | 11      |
| FHFA Home Price Index Growth | (19)           | 19     | 6      | 6       |

University of