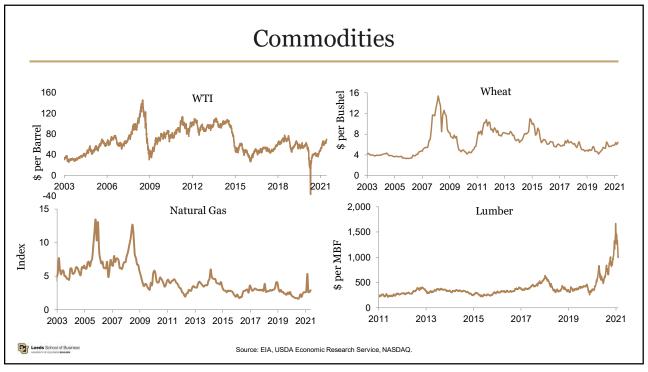

| Metric                       | 1-Year         | 3-Year | 5-Year | 10-Year |
|------------------------------|----------------|--------|--------|---------|
| Real GDP Growth              | $\overline{7}$ | 5      | 5      | 5       |
| Employment Growth            | (30)           | 8      | 5      | 4       |
| Population Growth            | 12             | 9      | 9      | 8       |
| Personal Income Growth       | 44             | 32     | 9      | 5       |
| PCPI Growth                  | 47             | 41     | 16     | 6       |
| PCPI                         | 11             | 11     | 14     | 22      |
| Average Hourly Wage % Growth | 46             | 40     | 45     | 32      |
| Average Annual Pay % Growth  | 21             | 6      | 8      | 8       |
| Average Annual