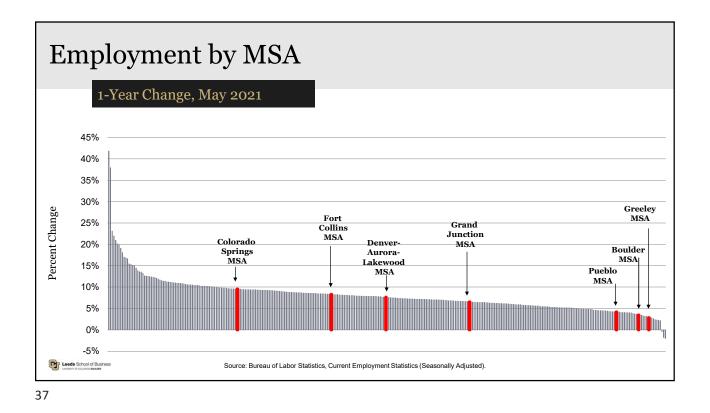

Income Growth       | 44             | 32     | 9      | 5       |
| PCPI Growth                  | 47             | 41     | 16     | 6       |
| PCPI                         | 11             | 11     | 14     | 22      |
| Average Hourly Wage % Growth | 46             | 40     | 45     | 32      |
| Average Annual Pay % Growth  | 21             | 6      | 8      | 8       |
| Average Annual Pay           | 8              | 9      | 12     | 12      |
| Unemployment Rate            | (37)           | 4      | 2      | 32      |
| Labor Force % Growth         | 13             | 5      | 4      | 4       |
| LFPR                         | (3)            | 5      | 7      | 11      |
| FHFA Home Price Index Growth | (19)           | 19     | 6      | 6       |

University of