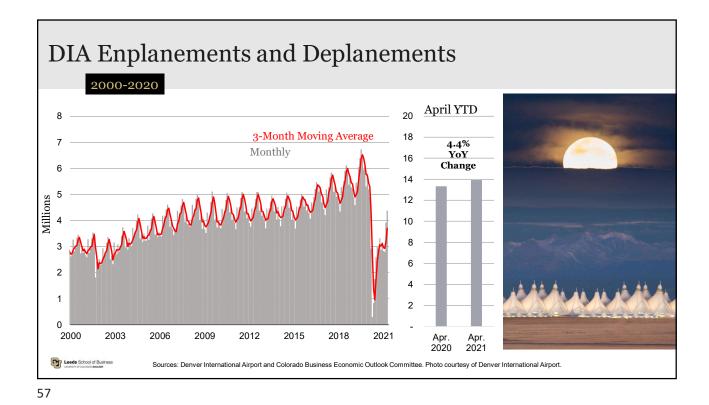

32     | 9      | 5       |
| PCPI Growth                  | 47             | 41     | 16     | 6       |
| PCPI                         | 11             | 11     | 14     | 22      |
| Average Hourly Wage % Growth | 46             | 40     | 45     | 32      |
| Average Annual Pay % Growth  | 21             | 6      | 8      | 8       |
| Average Annual Pay           | 8              | 9      | 12     | 12      |
| Unemployment Rate            | (37)           | 4      | 2      | 32      |
| Labor Force % Growth         | 13             | 5      | 4      | 4       |
| LFPR                         | (3)            | 5      | 7      | 11      |
| FHFA Home Price Index Growth | (19)           | 19     | 6      | 6       |

University of