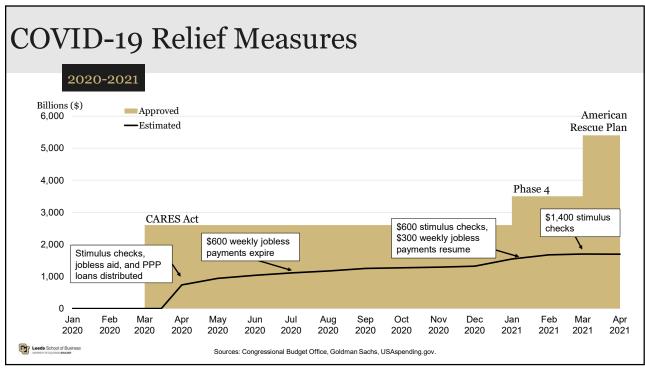

| Metric                       | 1-Year         | 3-Year | 5-Year | 10-Year |
|------------------------------|----------------|--------|--------|---------|
| Real GDP Growth              | $\overline{7}$ | 5      | 5      | 5       |
| Employment Growth            | (30)           | 8      | 5      | 4       |
| Population Growth            | 12             | 9      | 9      | 8       |
| Personal Income Growth       | 44             | 32     | 9      | 5       |
| PCPI Growth                  | 47             | 41     | 16     | 6       |
| PCPI                         | 11             | 11     | 14     | 22      |
| Average Hourly Wage % Growth | 46             | 40     | 45     | 32      |
| Average Annual Pay % Growth  | 21