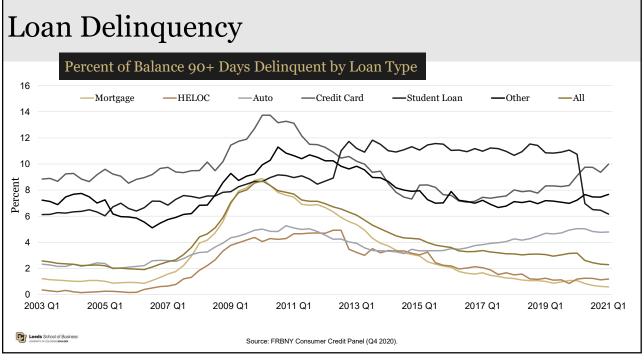

| Metric                       | 1-Year         | 3-Year | 5-Year | 10-Year |
|------------------------------|----------------|--------|--------|---------|
| Real GDP Growth              | $\overline{7}$ | 5      | 5      | 5       |
| Employment Growth            | (30)           | 8      | 5      | 4       |
| Population Growth            | 12             | 9      | 9      | 8       |
| Personal Income Growth       | 44             | 32     | 9      | 5       |
| PCPI Growth                  | 47             | 41     | 16     | 6       |
| PCPI                         | 11             | 11     | 14     | 22      |
| Average Hourly Wage % Growth | 46             | 40     | 45     | 32      |
| Average Annual Pay % Growth  | 21             | 6      | 8      | 8       |
| Averag