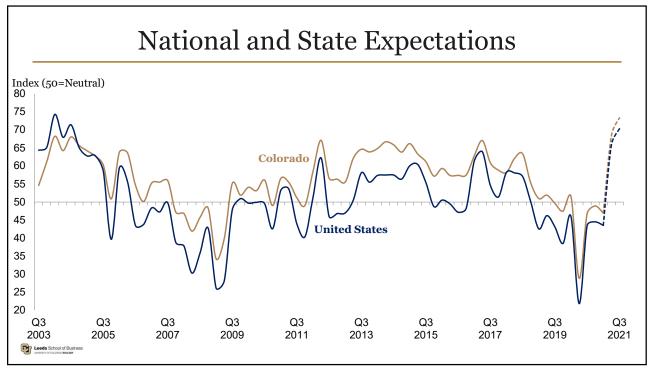

|
| PCPI Growth                  | 47             | 41     | 16     | 6       |
| PCPI                         | 11             | 11     | 14     | 22      |
| Average Hourly Wage % Growth | 46             | 40     | 45     | 32      |
| Average Annual Pay % Growth  | 21             | 6      | 8      | 8       |
| Average Annual Pay           | 8              | 9      | 12     | 12      |
| Unemployment Rate            | (37)           | 4      | 2      | 32      |
| Labor Force % Growth         | 13             | 5      | 4      | 4       |
| LFPR                         | (3)            | 5      | 7      | 11      |
| FHFA Home Price Index Growth | (19)           | 19     | 6      | 6       |

University of