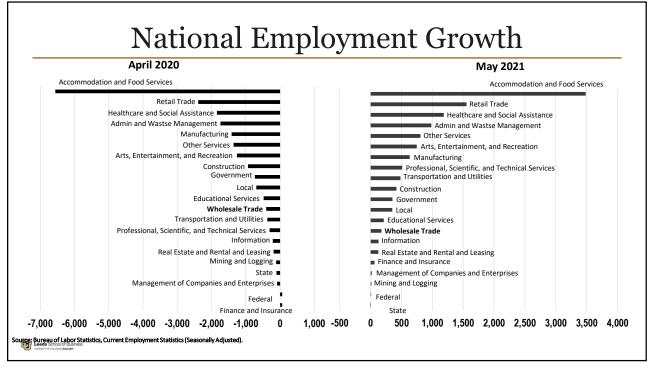

| Metric                       | 1-Year         | 3-Year | 5-Year | 10-Year |
|------------------------------|----------------|--------|--------|---------|
| Real GDP Growth              | $\overline{7}$ | 5      | 5      | 5       |
| Employment Growth            | (30)           | 8      | 5      | 4       |
| Population Growth            | 12             | 9      | 9      | 8       |
| Personal Income Growth       | 44             | 32     | 9      | 5       |
| PCPI Growth                  | 47             | 41     | 16     | 6       |
| PCPI                         | 11             | 11     | 14     | 22      |
| Average Hourly Wage % Growth | 46             | 40     | 45     | 32      |
| Average Annual Pay % Growth  | 21             | 6