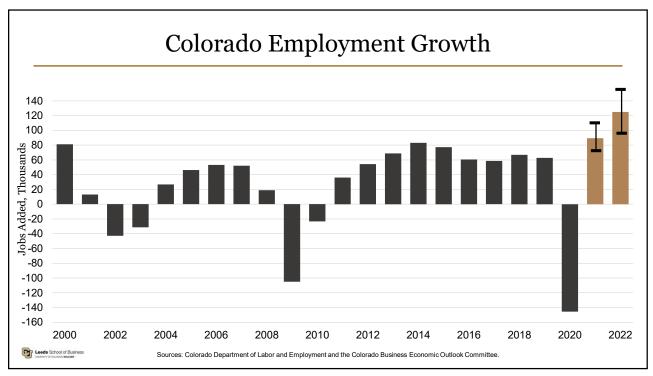

onal Income Growth       | 44             | 32     | 9      | 5       |
| PCPI Growth                  | 47             | 41     | 16     | 6       |
| PCPI                         | 11             | 11     | 14     | 22      |
| Average Hourly Wage % Growth | 46             | 40     | 45     | 32      |
| Average Annual Pay % Growth  | 21             | 6      | 8      | 8       |
| Average Annual Pay           | 8              | 9      | 12     | 12      |
| Unemployment Rate            | (37)           | 4      | 2      | 32      |
| Labor Force % Growth         | 13             | 5      | 4      | 4       |
| LFPR                         | (3)            | 5      | 7      | 11      |
| FHFA Home Price Index Growth | (19)           | 19     | 6      | 6       |

University of