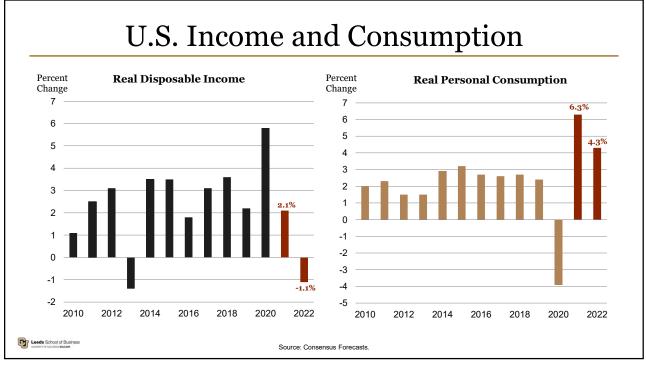

| Metric                       | 1-Year         | 3-Year | 5-Year | 10-Year |
|------------------------------|----------------|--------|--------|---------|
| Real GDP Growth              | $\overline{7}$ | 5      | 5      | 5       |
| Employment Growth            | (30)           | 8      | 5      | 4       |
| Population Growth            | 12             | 9      | 9      | 8       |
| Personal Income Growth       | 44             | 32     | 9      | 5       |
| PCPI Growth                  | 47             | 41     | 16     | 6       |
| PCPI                         | 11             | 11     | 14     | 22      |
| Average Hourly Wage % Growth | 46             | 40     | 45     | 32      |
| Average Annual Pay % Growth  | 21             | 6      | 8      | 8