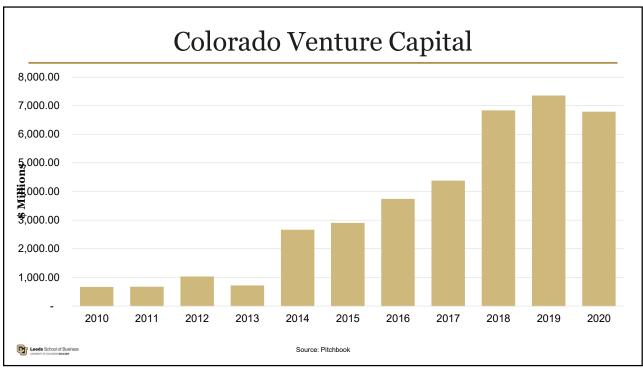

5       |
| PCPI Growth                  | 47             | 41     | 16     | 6       |
| PCPI                         | 11             | 11     | 14     | 22      |
| Average Hourly Wage % Growth | 46             | 40     | 45     | 32      |
| Average Annual Pay % Growth  | 21             | 6      | 8      | 8       |
| Average Annual Pay           | 8              | 9      | 12     | 12      |
| Unemployment Rate            | (37)           | 4      | 2      | 32      |
| Labor Force % Growth         | 13             | 5      | 4      | 4       |
| LFPR                         | (3)            | 5      | 7      | 11      |
| FHFA Home Price Index Growth | (19)           | 19     | 6      | 6       |

University of