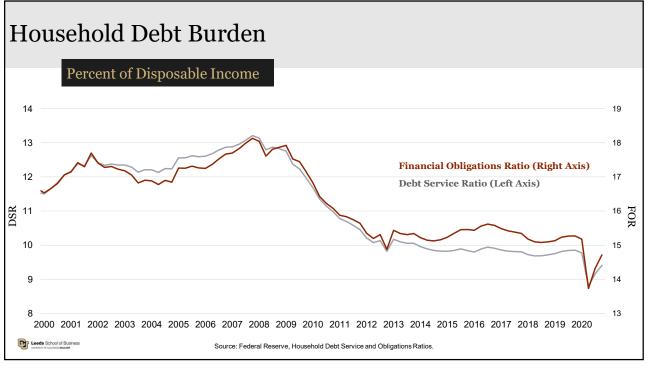

| Metric                       | 1-Year         | 3-Year | 5-Year | 10-Year |
|------------------------------|----------------|--------|--------|---------|
| Real GDP Growth              | $\overline{7}$ | 5      | 5      | 5       |
| Employment Growth            | (30)           | 8      | 5      | 4       |
| Population Growth            | 12             | 9      | 9      | 8       |
| Personal Income Growth       | 44             | 32     | 9      | 5       |
| PCPI Growth                  | 47             | 41     | 16     | 6       |
| PCPI                         | 11             | 11     | 14     | 22      |
| Average Hourly Wage % Growth | 46             | 40     | 45     | 32      |
| Average Annual Pay % Growth  | 21             | 6      | 8      | 8       |
| Average Annual Pay           | 8              | 9      | 12     | 12      |
| Unemployment Rate            | (37)           | 4      | 2      | 32      |
| Labor Force % Growth         | 13             | 5      | 4      | 4       |
| LFPR                         | (3)            | 5      | 7      | 11      |
| FHFA Home Price Index Growth | (19)           | 19     | 6      | 6       |