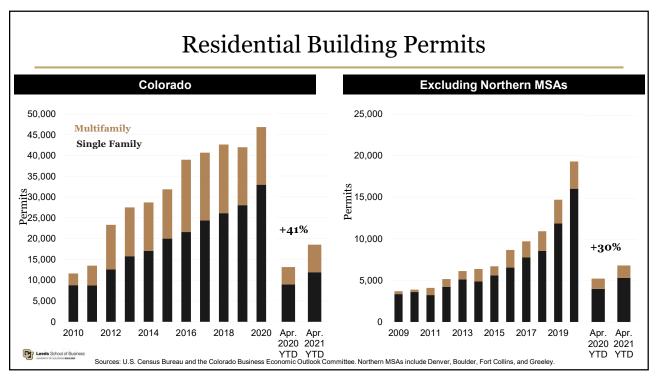

| 32     | 9      | 5       |
| PCPI Growth                  | 47             | 41     | 16     | 6       |
| PCPI                         | 11             | 11     | 14     | 22      |
| Average Hourly Wage % Growth | 46             | 40     | 45     | 32      |
| Average Annual Pay % Growth  | 21             | 6      | 8      | 8       |
| Average Annual Pay           | 8              | 9      | 12     | 12      |
| Unemployment Rate            | (37)           | 4      | 2      | 32      |
| Labor Force % Growth         | 13             | 5      | 4      | 4       |
| LFPR                         | (3)            | 5      | 7      | 11      |
| FHFA Home Price Index Growth | (19)           | 19     | 6      | 6       |

University of