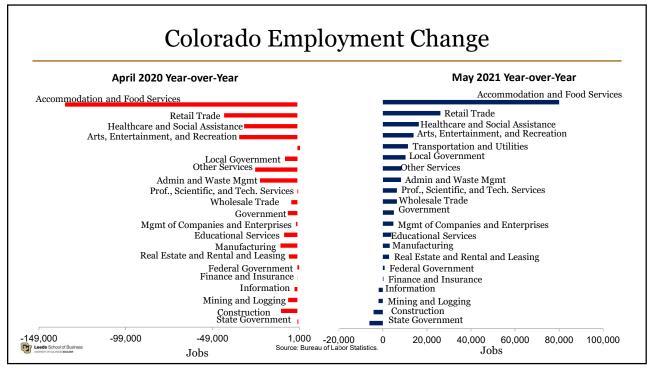

Growth       | 44             | 32     | 9      | 5       |
| PCPI Growth                  | 47             | 41     | 16     | 6       |
| PCPI                         | 11             | 11     | 14     | 22      |
| Average Hourly Wage % Growth | 46             | 40     | 45     | 32      |
| Average Annual Pay % Growth  | 21             | 6      | 8      | 8       |
| Average Annual Pay           | 8              | 9      | 12     | 12      |
| Unemployment Rate            | (37)           | 4      | 2      | 32      |
| Labor Force % Growth         | 13             | 5      | 4      | 4       |
| LFPR                         | (3)            | 5      | 7      | 11      |
| FHFA Home Price Index Growth | (19)           | 19     | 6      | 6       |

University of