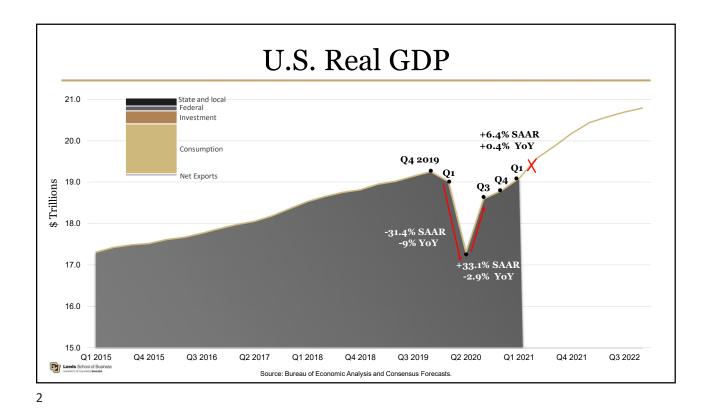

| Metric                       | 1-Year         | 3-Year | 5-Year | 10-Year |
|------------------------------|----------------|--------|--------|---------|
| Real GDP Growth              | $\overline{7}$ | 5      | 5      | 5       |
| Employment Growth            | (30)           | 8      | 5      | 4       |
| Population Growth            | 12             | 9      | 9      | 8       |
| Personal Income Growth       | 44             | 32     | 9      | 5       |
| PCPI Growth                  | 47             | 41     | 16     | 6       |
| PCPI                         | 11             | 11     | 14     | 22      |
| Average Hourly Wage % Growth | 46             | 40     | 45     | 32      |
| Average Annual Pay % Growth  | 21