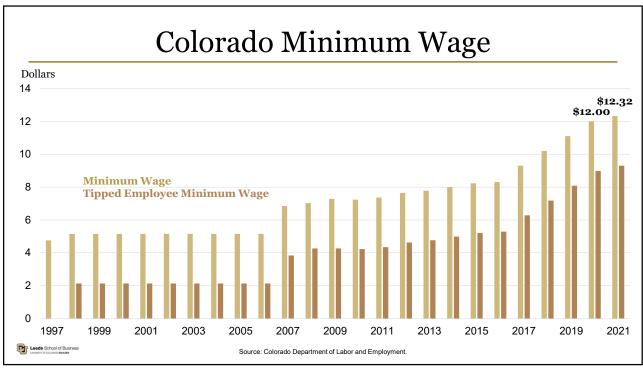

| 44             | 32     | 9      | 5       |
| PCPI Growth                  | 47             | 41     | 16     | 6       |
| PCPI                         | 11             | 11     | 14     | 22      |
| Average Hourly Wage % Growth | 46             | 40     | 45     | 32      |
| Average Annual Pay % Growth  | 21             | 6      | 8      | 8       |
| Average Annual Pay           | 8              | 9      | 12     | 12      |
| Unemployment Rate            | (37)           | 4      | 2      | 32      |
| Labor Force % Growth         | 13             | 5      | 4      | 4       |
| LFPR                         | (3)            | 5      | 7      | 11      |
| FHFA Home Price Index Growth | (19)           | 19     | 6      | 6       |

University of