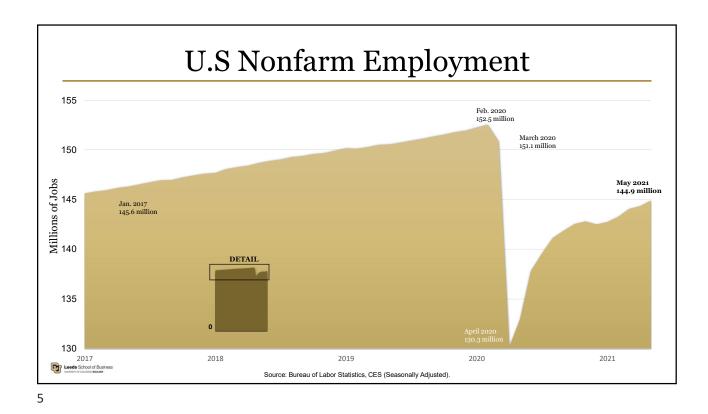

| Metric                       | 1-Year         | 3-Year | 5-Year | 10-Year |
|------------------------------|----------------|--------|--------|---------|
| Real GDP Growth              | $\overline{7}$ | 5      | 5      | 5       |
| Employment Growth            | (30)           | 8      | 5      | 4       |
| Population Growth            | 12             | 9      | 9      | 8       |
| Personal Income Growth       | 44             | 32     | 9      | 5       |
| PCPI Growth                  | 47             | 41     | 16     | 6       |
| PCPI                         | 11             | 11     | 14     | 22      |
| Average Hourly Wage % Growth | 46             | 40     | 45     | 32      |
| Average Annual Pay % Growth  | 21