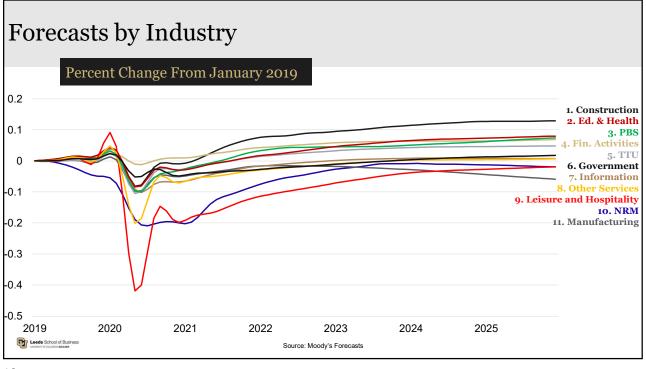

| Metric                       | 1-Year         | 3-Year | 5-Year | 10-Year |
|------------------------------|----------------|--------|--------|---------|
| Real GDP Growth              | $\overline{7}$ | 5      | 5      | 5       |
| Employment Growth            | (30)           | 8      | 5      | 4       |
| Population Growth            | 12             | 9      | 9      | 8       |
| Personal Income Growth       | 44             | 32     | 9      | 5       |
| PCPI Growth                  | 47             | 41     | 16     | 6       |
| PCPI                         | 11             | 11     | 14     | 22      |
| Average Hourly Wage % Growth | 46             | 40     | 45     | 32      |
| Average Annual Pay % Growth  | 21             | 6      | 8      | 8