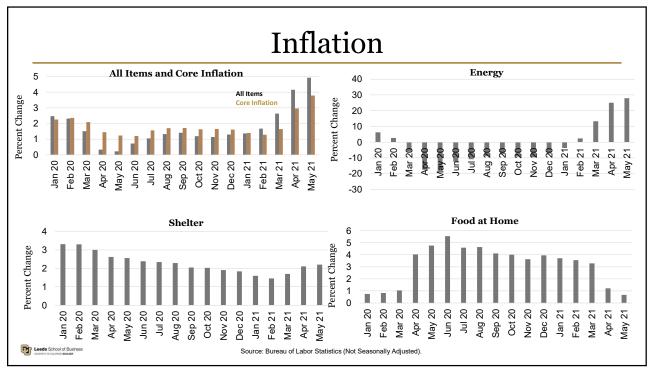

| Metric                       | 1-Year         | 3-Year | 5-Year | 10-Year |
|------------------------------|----------------|--------|--------|---------|
| Real GDP Growth              | $\overline{7}$ | 5      | 5      | 5       |
| Employment Growth            | (30)           | 8      | 5      | 4       |
| Population Growth            | 12             | 9      | 9      | 8       |
| Personal Income Growth       | 44             | 32     | 9      | 5       |
| PCPI Growth                  | 47             | 41     | 16     | 6       |
| PCPI                         | 11             | 11     | 14     | 22      |
| Average Hourly Wage % Growth | 46             | 40     | 45     | 32      |
| Average Annual Pay % Growth  | 21             | 6      | 8      | 8       |
| Average Annu