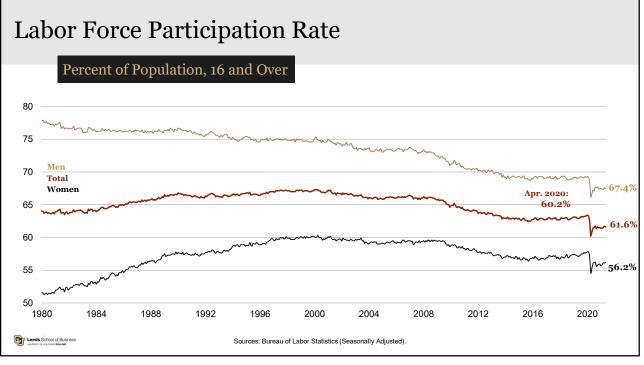

| Metric                       | 1-Year         | 3-Year | 5-Year | 10-Year |
|------------------------------|----------------|--------|--------|---------|
| Real GDP Growth              | $\overline{7}$ | 5      | 5      | 5       |
| Employment Growth            | (30)           | 8      | 5      | 4       |
| Population Growth            | 12             | 9      | 9      | 8       |
| Personal Income Growth       | 44             | 32     | 9      | 5       |
| PCPI Growth                  | 47             | 41     | 16     | 6       |
| PCPI                         | 11             | 11     | 14     | 22      |
| Average Hourly Wage % Growth | 46             | 40     | 45     | 32      |
| Average Annual Pay % Growth  | 21             | 6      |