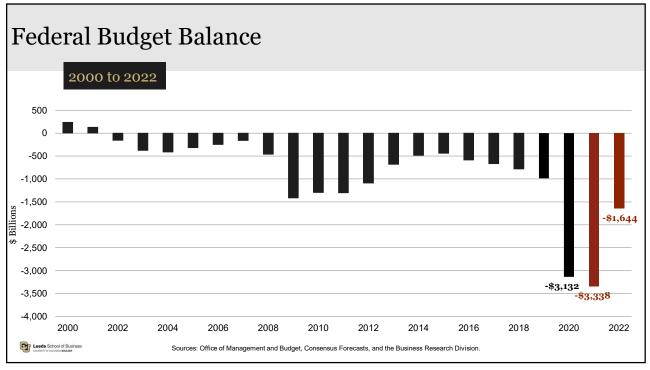

| Metric                       | 1-Year         | 3-Year | 5-Year | 10-Year |
|------------------------------|----------------|--------|--------|---------|
| Real GDP Growth              | $\overline{7}$ | 5      | 5      | 5       |
| Employment Growth            | (30)           | 8      | 5      | 4       |
| Population Growth            | 12             | 9      | 9      | 8       |
| Personal Income Growth       | 44             | 32     | 9      | 5       |
| PCPI Growth                  | 47             | 41     | 16     | 6       |
| PCPI                         | 11             | 11     | 14     | 22      |
| Average Hourly Wage % Growth | 46             | 40     | 45     | 32      |
| Average Annual Pay % Growth  | 21             | 6      | 8      | 8       |
|