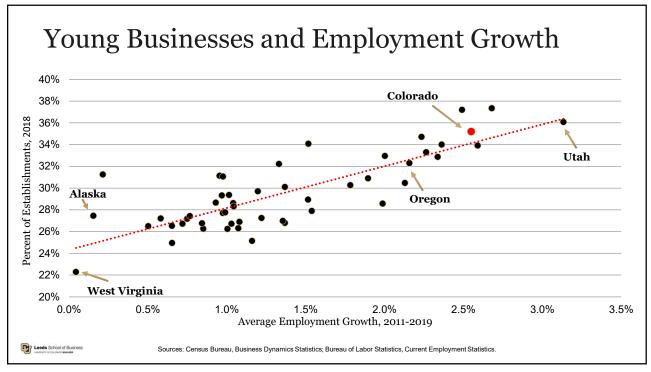

|
| PCPI Growth                  | 47             | 41     | 16     | 6       |
| PCPI                         | 11             | 11     | 14     | 22      |
| Average Hourly Wage % Growth | 46             | 40     | 45     | 32      |
| Average Annual Pay % Growth  | 21             | 6      | 8      | 8       |
| Average Annual Pay           | 8              | 9      | 12     | 12      |
| Unemployment Rate            | (37)           | 4      | 2      | 32      |
| Labor Force % Growth         | 13             | 5      | 4      | 4       |
| LFPR                         | (3)            | 5      | 7      | 11      |
| FHFA Home Price Index Growth | (19)           | 19     | 6      | 6       |

University of