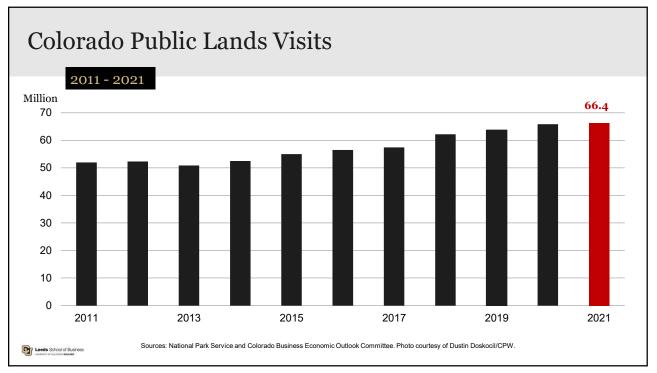

| 9      | 5       |
| PCPI Growth                  | 47             | 41     | 16     | 6       |
| PCPI                         | 11             | 11     | 14     | 22      |
| Average Hourly Wage % Growth | 46             | 40     | 45     | 32      |
| Average Annual Pay % Growth  | 21             | 6      | 8      | 8       |
| Average Annual Pay           | 8              | 9      | 12     | 12      |
| Unemployment Rate            | (37)           | 4      | 2      | 32      |
| Labor Force % Growth         | 13             | 5      | 4      | 4       |
| LFPR                         | (3)            | 5      | 7      | 11      |
| FHFA Home Price Index Growth | (19)           | 19     | 6      | 6       |

University of