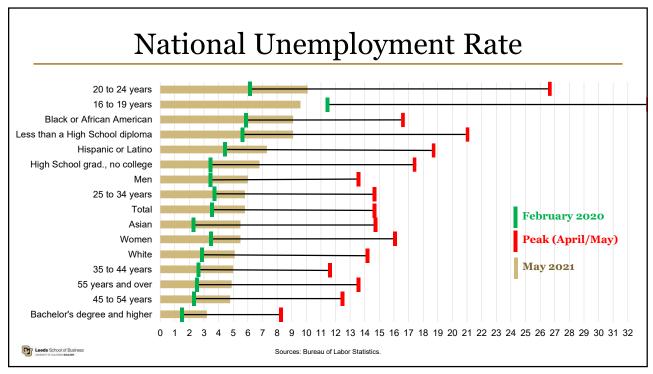

| Metric                       | 1-Year         | 3-Year | 5-Year | 10-Year |
|------------------------------|----------------|--------|--------|---------|
| Real GDP Growth              | $\overline{7}$ | 5      | 5      | 5       |
| Employment Growth            | (30)           | 8      | 5      | 4       |
| Population Growth            | 12             | 9      | 9      | 8       |
| Personal Income Growth       | 44             | 32     | 9      | 5       |
| PCPI Growth                  | 47             | 41     | 16     | 6       |
| PCPI                         | 11             | 11     | 14     | 22      |
| Average Hourly Wage % Growth | 46             | 40     | 45     | 32      |
| Average Annual Pay % Growth  | 21             | 6      | 8