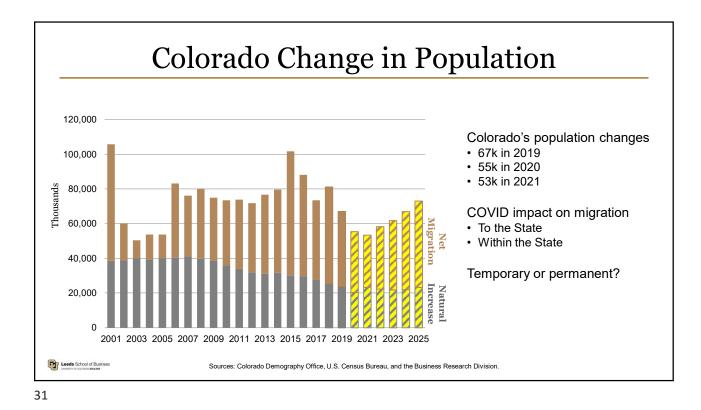

|
| Personal Income Growth       | 44             | 32     | 9      | 5       |
| PCPI Growth                  | 47             | 41     | 16     | 6       |
| PCPI                         | 11             | 11     | 14     | 22      |
| Average Hourly Wage % Growth | 46             | 40     | 45     | 32      |
| Average Annual Pay % Growth  | 21             | 6      | 8      | 8       |
| Average Annual Pay           | 8              | 9      | 12     | 12      |
| Unemployment Rate            | (37)           | 4      | 2      | 32      |
| Labor Force % Growth         | 13             | 5      | 4      | 4       |
| LFPR                         | (3)            | 5      | 7      | 11      |
| FHFA Home Price Index Growth | (19)           | 19     | 6      | 6       |

University of