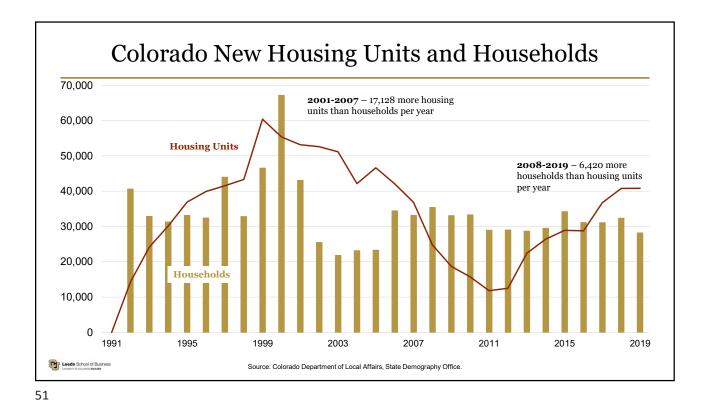

| 32     | 9      | 5       |
| PCPI Growth                  | 47             | 41     | 16     | 6       |
| PCPI                         | 11             | 11     | 14     | 22      |
| Average Hourly Wage % Growth | 46             | 40     | 45     | 32      |
| Average Annual Pay % Growth  | 21             | 6      | 8      | 8       |
| Average Annual Pay           | 8              | 9      | 12     | 12      |
| Unemployment Rate            | (37)           | 4      | 2      | 32      |
| Labor Force % Growth         | 13             | 5      | 4      | 4       |
| LFPR                         | (3)            | 5      | 7      | 11      |
| FHFA Home Price Index Growth | (19)           | 19     | 6      | 6       |

University of