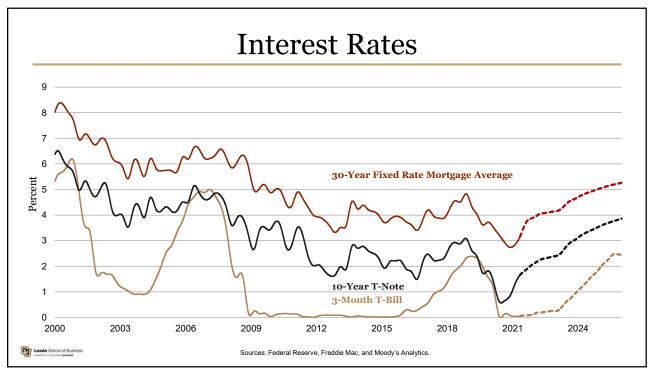

| Metric                       | 1-Year         | 3-Year | 5-Year | 10-Year |
|------------------------------|----------------|--------|--------|---------|
| Real GDP Growth              | $\overline{7}$ | 5      | 5      | 5       |
| Employment Growth            | (30)           | 8      | 5      | 4       |
| Population Growth            | 12             | 9      | 9      | 8       |
| Personal Income Growth       | 44             | 32     | 9      | 5       |
| PCPI Growth                  | 47             | 41     | 16     | 6       |
| PCPI                         | 11             | 11     | 14     | 22      |
| Average Hourly Wage % Growth | 46             | 40     | 45     | 32      |
| Average Annual Pay % Growth  | 21             | 6      | 8      | 8       |
| Average An