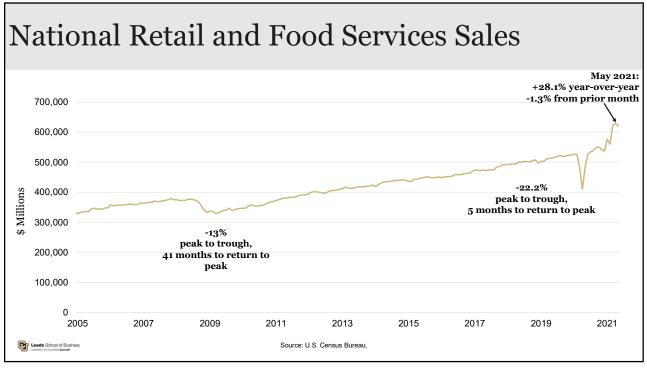

| 9      | 5       |
| PCPI Growth                  | 47             | 41     | 16     | 6       |
| PCPI                         | 11             | 11     | 14     | 22      |
| Average Hourly Wage % Growth | 46             | 40     | 45     | 32      |
| Average Annual Pay % Growth  | 21             | 6      | 8      | 8       |
| Average Annual Pay           | 8              | 9      | 12     | 12      |
| Unemployment Rate            | (37)           | 4      | 2      | 32      |
| Labor Force % Growth         | 13             | 5      | 4      | 4       |
| LFPR                         | (3)            | 5      | 7      | 11      |
| FHFA Home Price Index Growth | (19)           | 19     | 6      | 6       |

University of