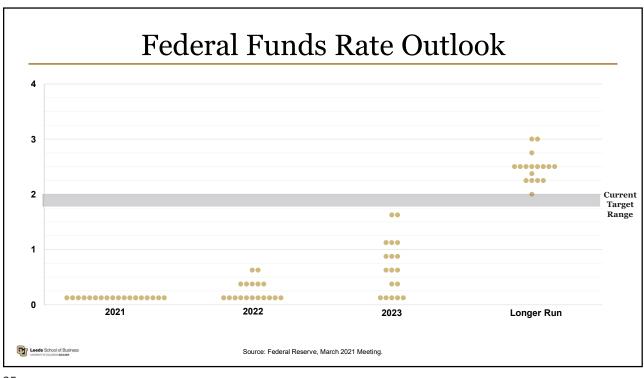

| Metric                       | 1-Year         | 3-Year | 5-Year | 10-Year |
|------------------------------|----------------|--------|--------|---------|
| Real GDP Growth              | $\overline{7}$ | 5      | 5      | 5       |
| Employment Growth            | (30)           | 8      | 5      | 4       |
| Population Growth            | 12             | 9      | 9      | 8       |
| Personal Income Growth       | 44             | 32     | 9      | 5       |
| PCPI Growth                  | 47             | 41     | 16     | 6       |
| PCPI                         | 11             | 11     | 14     | 22      |
| Average Hourly Wage % Growth | 46             | 40     | 45     | 32      |
| Average Annual Pay % Growth  | 21             | 6      | 8      | 8       |
| Average