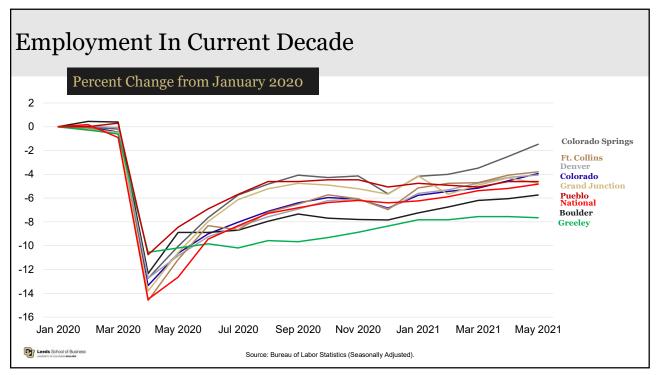

ncome Growth       | 44             | 32     | 9      | 5       |
| PCPI Growth                  | 47             | 41     | 16     | 6       |
| PCPI                         | 11             | 11     | 14     | 22      |
| Average Hourly Wage % Growth | 46             | 40     | 45     | 32      |
| Average Annual Pay % Growth  | 21             | 6      | 8      | 8       |
| Average Annual Pay           | 8              | 9      | 12     | 12      |
| Unemployment Rate            | (37)           | 4      | 2      | 32      |
| Labor Force % Growth         | 13             | 5      | 4      | 4       |
| LFPR                         | (3)            | 5      | 7      | 11      |
| FHFA Home Price Index Growth | (19)           | 19     | 6      | 6       |

University of