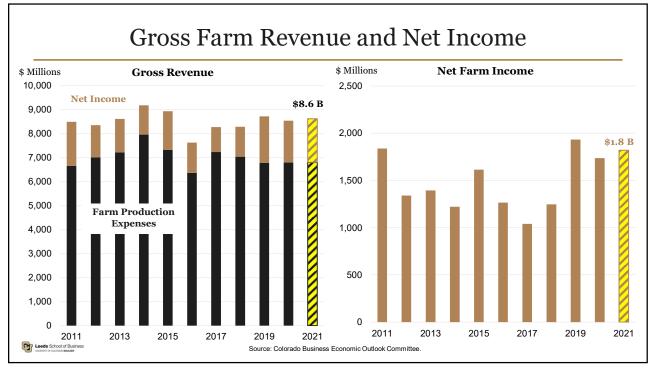

| 44             | 32     | 9      | 5       |
| PCPI Growth                  | 47             | 41     | 16     | 6       |
| PCPI                         | 11             | 11     | 14     | 22      |
| Average Hourly Wage % Growth | 46             | 40     | 45     | 32      |
| Average Annual Pay % Growth  | 21             | 6      | 8      | 8       |
| Average Annual Pay           | 8              | 9      | 12     | 12      |
| Unemployment Rate            | (37)           | 4      | 2      | 32      |
| Labor Force % Growth         | 13             | 5      | 4      | 4       |
| LFPR                         | (3)            | 5      | 7      | 11      |
| FHFA Home Price Index Growth | (19)           | 19     | 6      | 6       |

University of