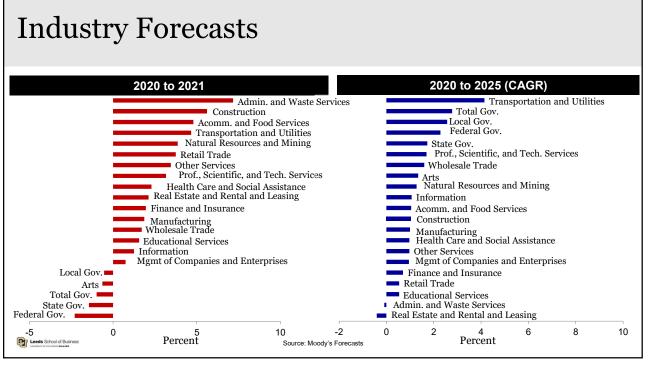

| Metric                       | 1-Year         | 3-Year | 5-Year | 10-Year |
|------------------------------|----------------|--------|--------|---------|
| Real GDP Growth              | $\overline{7}$ | 5      | 5      | 5       |
| Employment Growth            | (30)           | 8      | 5      | 4       |
| Population Growth            | 12             | 9      | 9      | 8       |
| Personal Income Growth       | 44             | 32     | 9      | 5       |
| PCPI Growth                  | 47             | 41     | 16     | 6       |
| PCPI                         | 11             | 11     | 14     | 22      |
| Average Hourly Wage % Growth | 46             | 40     | 45     | 32      |
| Average Annual Pay % Growth  | 21             | 6      | 8      | 8