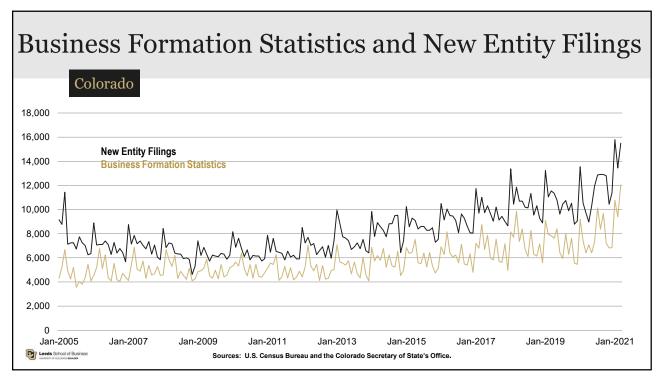

| 5       |
| PCPI Growth                  | 47             | 41     | 16     | 6       |
| PCPI                         | 11             | 11     | 14     | 22      |
| Average Hourly Wage % Growth | 46             | 40     | 45     | 32      |
| Average Annual Pay % Growth  | 21             | 6      | 8      | 8       |
| Average Annual Pay           | 8              | 9      | 12     | 12      |
| Unemployment Rate            | (37)           | 4      | 2      | 32      |
| Labor Force % Growth         | 13             | 5      | 4      | 4       |
| LFPR                         | (3)            | 5      | 7      | 11      |
| FHFA Home Price Index Growth | (19)           | 19     | 6      | 6       |

University of