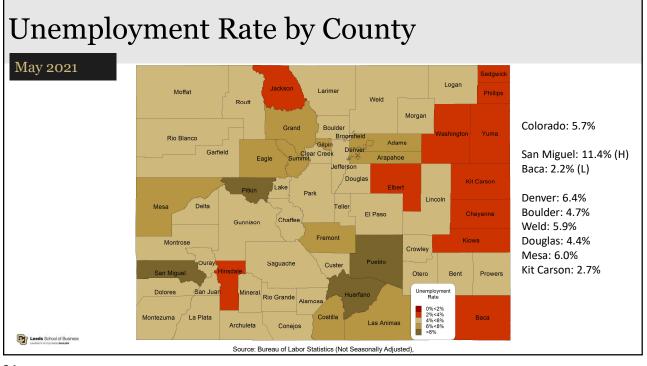

rsonal Income Growth       | 44             | 32     | 9      | 5       |
| PCPI Growth                  | 47             | 41     | 16     | 6       |
| PCPI                         | 11             | 11     | 14     | 22      |
| Average Hourly Wage % Growth | 46             | 40     | 45     | 32      |
| Average Annual Pay % Growth  | 21             | 6      | 8      | 8       |
| Average Annual Pay           | 8              | 9      | 12     | 12      |
| Unemployment Rate            | (37)           | 4      | 2      | 32      |
| Labor Force % Growth         | 13             | 5      | 4      | 4       |
| LFPR                         | (3)            | 5      | 7      | 11      |
| FHFA Home Price Index Growth | (19)           | 19     | 6      | 6       |

University of