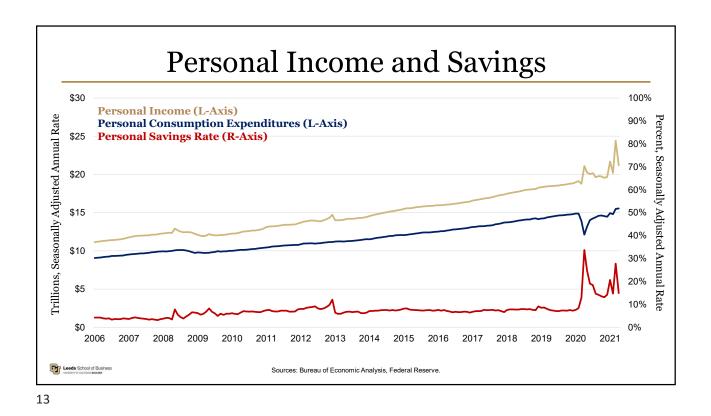

| Metric                       | 1-Year         | 3-Year | 5-Year | 10-Year |
|------------------------------|----------------|--------|--------|---------|
| Real GDP Growth              | $\overline{7}$ | 5      | 5      | 5       |
| Employment Growth            | (30)           | 8      | 5      | 4       |
| Population Growth            | 12             | 9      | 9      | 8       |
| Personal Income Growth       | 44             | 32     | 9      | 5       |
| PCPI Growth                  | 47             | 41     | 16     | 6       |
| PCPI                         | 11             | 11     | 14     | 22      |
| Average Hourly Wage % Growth | 46             | 40     | 45     | 32      |
| Average Annual Pay % Growth  | 21             | 6      | 8      | 8       |
| Average Annual Pay           | 8              | 9      | 12     | 12      |
| Unemployment Rate            | (37)           | 4      | 2      | 32      |
| Labor Force % Growth         | 13             | 5      | 4      | 4       |
| LFPR                         | (3)            | 5      | 7      | 11      |
| FHFA Home Price Index Growth | (19)           | 19     | 6      | 6       |