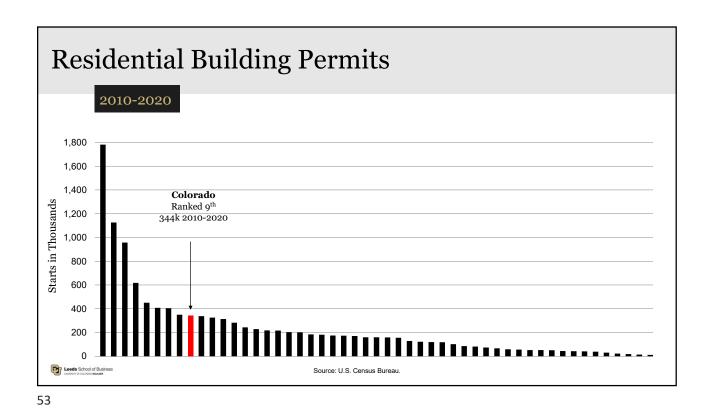

| 32     | 9      | 5       |
| PCPI Growth                  | 47             | 41     | 16     | 6       |
| PCPI                         | 11             | 11     | 14     | 22      |
| Average Hourly Wage % Growth | 46             | 40     | 45     | 32      |
| Average Annual Pay % Growth  | 21             | 6      | 8      | 8       |
| Average Annual Pay           | 8              | 9      | 12     | 12      |
| Unemployment Rate            | (37)           | 4      | 2      | 32      |
| Labor Force % Growth         | 13             | 5      | 4      | 4       |
| LFPR                         | (3)            | 5      | 7      | 11      |
| FHFA Home Price Index Growth | (19)           | 19     | 6      | 6       |

University of